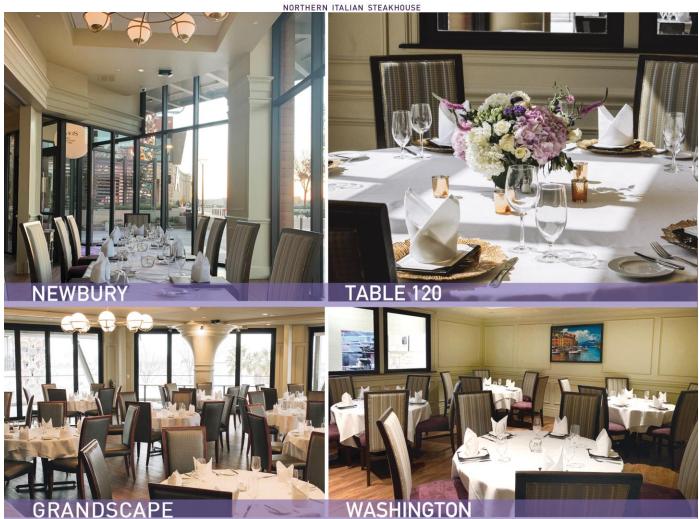

| Contacts                                                                           | Propriet<br>Culinary<br>Executiv<br>Pastry C | 7 Director:<br>ve Chef:                                                                                                                                 | Steve DiFillippo<br>Rodney Murillo<br>Brad Albers<br>Lena Huynh                |                                 | Sales Manager:<br>General Manager:<br>Managers: |         | Maddie Smith<br>Jacqueline Egert<br>John Reedy<br>James Chisholm |  |
|------------------------------------------------------------------------------------|----------------------------------------------|---------------------------------------------------------------------------------------------------------------------------------------------------------|--------------------------------------------------------------------------------|---------------------------------|-------------------------------------------------|---------|------------------------------------------------------------------|--|
| Décor:                                                                             | _                                            | _                                                                                                                                                       | -                                                                              | _                               | iod cornice moldir                              | -       | _                                                                |  |
| windows, warm wood tones with inviting wall colors as well as vibrant artwork from |                                              |                                                                                                                                                         |                                                                                |                                 |                                                 |         |                                                                  |  |
|                                                                                    | -                                            |                                                                                                                                                         |                                                                                | -                               | 6                                               | airs a  | and movable square                                               |  |
| Function                                                                           |                                              |                                                                                                                                                         | for maximum f                                                                  | •                               |                                                 | :0 m    | acts for a full corrige                                          |  |
| Function                                                                           | Kooms:                                       | Private dining rooms available for groups of 10 to 250 guests for a full service sit down dinner and up to 300 for receptions. Rooms are also ideal for |                                                                                |                                 |                                                 |         |                                                                  |  |
|                                                                                    |                                              |                                                                                                                                                         |                                                                                |                                 |                                                 |         | ovisuals or Internet                                             |  |
|                                                                                    |                                              | 0                                                                                                                                                       | -                                                                              |                                 | -                                               |         |                                                                  |  |
| Seating Capacity:                                                                  |                                              | access capabilities. Arrangements for the entire restaurant may also be made. $1^{st}$ Floor                                                            |                                                                                |                                 |                                                 |         |                                                                  |  |
|                                                                                    |                                              | Newbury                                                                                                                                                 |                                                                                |                                 | 18 - 24 Seated, 30 Reception                    |         |                                                                  |  |
|                                                                                    |                                              | The Colony Combo                                                                                                                                        |                                                                                |                                 | 20 - 24 Seated, 40 Reception                    |         |                                                                  |  |
|                                                                                    |                                              | The Colony 1 12                                                                                                                                         |                                                                                |                                 |                                                 |         |                                                                  |  |
|                                                                                    |                                              | The Colony 2 10                                                                                                                                         |                                                                                |                                 |                                                 |         |                                                                  |  |
|                                                                                    |                                              | Arlington & Berkeley60 – 78 Seated, 100 Reception                                                                                                       |                                                                                |                                 |                                                 | ception |                                                                  |  |
|                                                                                    |                                              | Arlington 36                                                                                                                                            |                                                                                |                                 |                                                 |         |                                                                  |  |
|                                                                                    |                                              | 5                                                                                                                                                       |                                                                                | 36<br>20 26 Sectod 50 Decention |                                                 |         |                                                                  |  |
|                                                                                    |                                              | Washington30 – 36 Seated, 50 ReceptionTable 120 (semi-private)10                                                                                        |                                                                                |                                 |                                                 | eption  |                                                                  |  |
|                                                                                    |                                              | $\frac{2^{nd} Floor}{2^{nd}}$                                                                                                                           | (seini private)                                                                | -                               |                                                 |         |                                                                  |  |
|                                                                                    |                                              | Grandscap                                                                                                                                               | be Room                                                                        | 7                               | 75 Seated inside, 4                             | 10 Pa   | atio, 100 Reception                                              |  |
| Credit Ca                                                                          | rds:                                         | -                                                                                                                                                       | American Express, MasterCard, Visa, Discover.                                  |                                 |                                                 |         |                                                                  |  |
| Handicap                                                                           | Access:                                      | Full access to all dining rooms, restrooms and valet.                                                                                                   |                                                                                |                                 |                                                 |         |                                                                  |  |
| Valet Par                                                                          |                                              |                                                                                                                                                         | 0                                                                              |                                 |                                                 |         | unable to guarantee                                              |  |
|                                                                                    | 0                                            | valet availability), located at Seven Doors for the Grandscape complex (this is in                                                                      |                                                                                |                                 |                                                 |         |                                                                  |  |
|                                                                                    |                                              | the parking lot directly across from our main entrance). A secondary valet stand                                                                        |                                                                                |                                 |                                                 |         |                                                                  |  |
|                                                                                    |                                              |                                                                                                                                                         | across from P.F.                                                               | 0                               |                                                 |         |                                                                  |  |
|                                                                                    |                                              | Monday - T                                                                                                                                              | •                                                                              |                                 | 5 pm – 11 pm                                    |         |                                                                  |  |
|                                                                                    |                                              | Friday & Sa<br>Sunday                                                                                                                                   | aturday                                                                        |                                 | 2 noon – 11 pm<br>1 am – 10 pm                  |         |                                                                  |  |
| Self-Park                                                                          | ing                                          | Free Self Parking in the Parking Lot & Parking Garage (closest to Davio's is P3 &                                                                       |                                                                                |                                 |                                                 |         |                                                                  |  |
| Sen-1 ark                                                                          |                                              | P4). Additional parking for Grandscape can be found in the underground                                                                                  |                                                                                |                                 |                                                 |         |                                                                  |  |
|                                                                                    |                                              |                                                                                                                                                         | parking lot across from Andretti as well as a parking garage behind Grandscape |                                 |                                                 |         |                                                                  |  |
|                                                                                    |                                              | off Destination Drive that offers free covered parking. Guests can enjoy a scenic                                                                       |                                                                                |                                 |                                                 |         |                                                                  |  |
|                                                                                    |                                              |                                                                                                                                                         |                                                                                |                                 |                                                 | -       | ugh Grandscape to                                                |  |
|                                                                                    |                                              | Davio's ma                                                                                                                                              | ain entrance.                                                                  |                                 |                                                 |         |                                                                  |  |
| Hours:                                                                             |                                              | Lunch                                                                                                                                                   |                                                                                |                                 | - Friday                                        |         | 30 am – 3:00 pm                                                  |  |
|                                                                                    |                                              |                                                                                                                                                         |                                                                                | Saturda                         | у                                               |         | 30 am – 1:30 pm                                                  |  |
|                                                                                    |                                              | Brunch<br>Dinner                                                                                                                                        |                                                                                | Sunday                          | Thursday                                        |         | 30 am – 3:00 pm                                                  |  |
|                                                                                    |                                              | Diffiei                                                                                                                                                 |                                                                                | Friday                          | - Thursday                                      |         | 0 pm – 10:00 pm<br>0 pm – 11:00 pm                               |  |
|                                                                                    |                                              |                                                                                                                                                         |                                                                                | Saturda                         | у                                               |         | 0 pm – 11:00 pm                                                  |  |
|                                                                                    |                                              | Lounge Mer                                                                                                                                              | nu                                                                             | Sunday                          | - Thursday                                      | 11:     | 30 am – 10:00 pm                                                 |  |
|                                                                                    |                                              |                                                                                                                                                         |                                                                                | Friday 8                        | 5 Saturday                                      | 11:     | 30 am – 11:00 pm                                                 |  |
| 5762 Grandscape Blvd, The Colony, TX 75056<br>469.772.4810                         |                                              |                                                                                                                                                         |                                                                                |                                 |                                                 |         |                                                                  |  |
|                                                                                    |                                              |                                                                                                                                                         |                                                                                |                                 |                                                 |         |                                                                  |  |
| www.davios.com   @DaviosTheColony                                                  |                                              |                                                                                                                                                         |                                                                                |                                 |                                                 |         |                                                                  |  |

THE COLONY ROOM (24 SEATED, 40 RECEPTION) NEWBURY ROOM (24 SEATED, 30 RECEPTION) ARLINGTON/BERKELEY ROOM (78 SEATED, 100 RECEPTION) WASHINGTON ROOM (36 SEATED, 60 RECEPTION) GRANDSCAPE ROOM (75 SEATED, 40 SEATED PATIO, 100 RECEPTION) TABLE 120 SEMI-PRIVATE [10 SEATED]